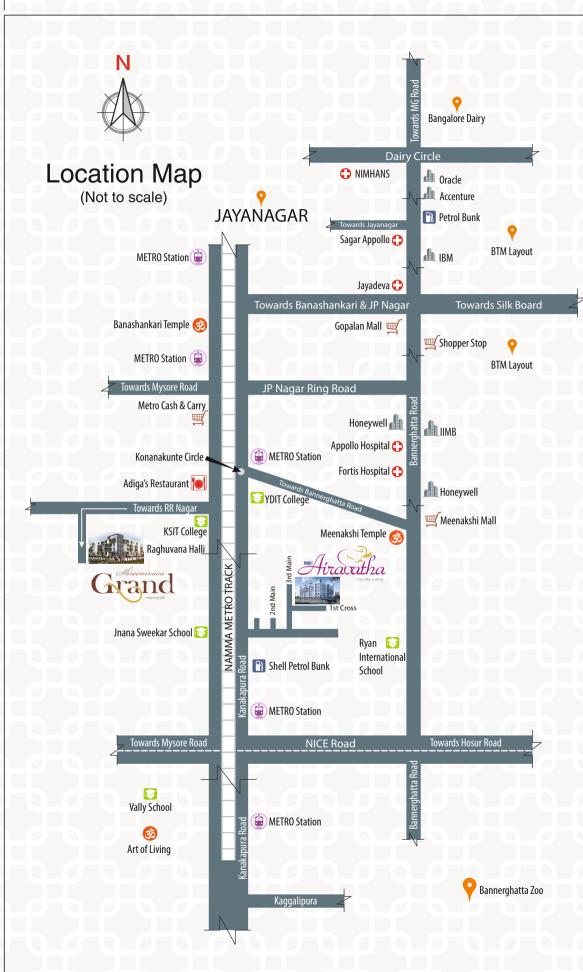

## Make 'GRAND'eur yours on the Kanakapura Road, one of the main highways connecting Bangalore City. A condominium sandwiched between nature and urban surroundings, should be nothing short of happiness on earth.

### Why Kanakapura road?

Kanakapura, once known to Bangaloreans as the backyard of nature, is today dotted with high-rise buildings and concrete structures standing tall. The 55-km stretch from KR Market to Kanakapura, previously known as Kanakanahalli, today, is one of the most sought-after locations that most prestigious and elite builders have envisioned there projects in. With connectivity to NICE Road which leads to Bannerghatta Road, Kanakapura Road, today, enjoys the title as the 'Reality Hub' or the 'Developers Dreamland'. Hosur and Mysore road, too are connected with the Kanakapura Road, thereby enhancing the access to various business districts, residential layouts and utilities in this part of the town. This road leads to Sangama, Mekedhatu, Pearl Valley and other places of interest, now Kanakapura has 2nd highest increase in land value in south Bangalore.

#### Future

The development of the city in the coming years is very promising with all activities that are taking place in and around the area. Housing activity along Kanakapura Road, is rapidly expanding with the arrival of Metro network. Kanakapura Road is now being developed as a 4-lane National Highway 209 by (NHAI). A peripheral ring-road is in pipeline which will connect all major highways. And also, the metro rail project phase 2 is being extended till the Art of Living.